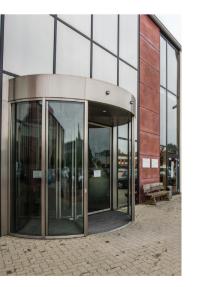

A Royal Prestige TALL Revolving Door provides access to this huge complex. The diameter and height excellent fits in the facade. The door is equipped with collapsible wings for emergency exit purposes and a canopy heater to prevent cold air coming in to the building. A rainwater drain is included in the facade, so the water is able to drain away from the roof.

## Summary

Project Fun Arena

Client FTT Fertigteil Techniek Gmbl Location Henstedt-Ulzburg, Germany

Contracto

ntrance 1x Royal Prestige TALL Revolving Doors;

model RP 3500 AYN TALL MCW

Dimensions: Ø 3500 mm, height 3500 mm