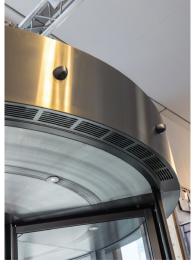

A Royal Prestige TALL Revolving Door provides access to this huge complex. The diameter and height excellent fits in the facade. The door is equipped with collapsible wings for emergency exit purposes and a canopy heater to prevent cold air coming in to the building. A rainwater drain is included in the facade, so the water is able to drain away from the roof.

## Summary

Project Fun Arena

Client FTT Fertigteil Techniek Gmbl Location Henstedt-Ulzburg, Germany

Contracto

ntrance 1x Royal Prestige TALL Revolving Doors;

model RP 3500 AYN TALL MCW

Dimensions: Ø 3500 mm, height 3500 mm