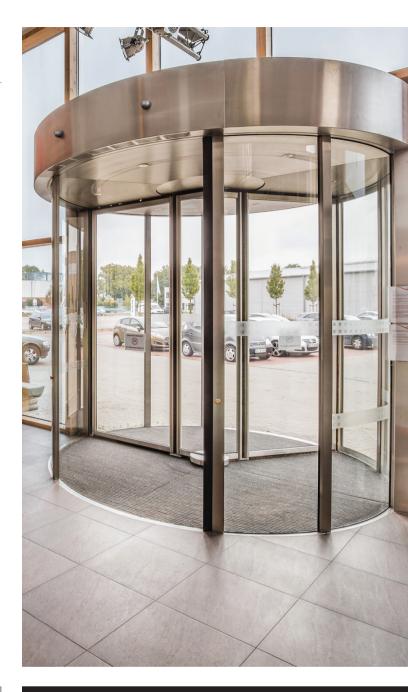

A Royal Prestige TALL Revolving Door provides access to this huge complex. The diameter and height excellent fits in the facade. The door is equipped with collapsible wings for emergency exit purposes and a canopy heater to prevent cold air coming in to the building. A rainwater drain is included in the facade, so the water is able to drain away from the roof.

## Summary

Project Fun Arena

Client FTT Fertigteil Techniek Gmbl Location Henstedt-Ulzburg, Germany

Contracto

ntrance 1x Royal Prestige TALL Revolving Doors;

model RP 3500 AYN TALL MCW

Dimensions: Ø 3500 mm, height 3500 mm