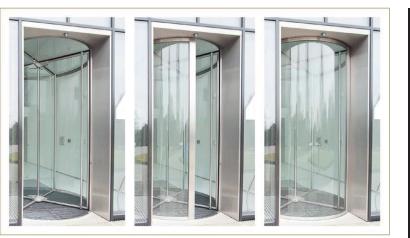

Bauporte's CFV full glass revolving door Model CFV 2500 AX NSW meets these specifications. The automatic revolving door is equip ped with a glass roof made of one piece and also walls made of one piece of glass, extra clear by the use of low-iron glass. Transpa rency due to the lack of styles and all glass design. The glass roof stands on four elegant stainless steel pillars, outside of diameter. A rigid glass wall designed as sliding element, in the night situation, creates security in the building; it will be pushed to close the door opening. Through this NSW wall there is only one glass panel for the opening and no additional styles in the night situation. Highly transparent.

Opened night door