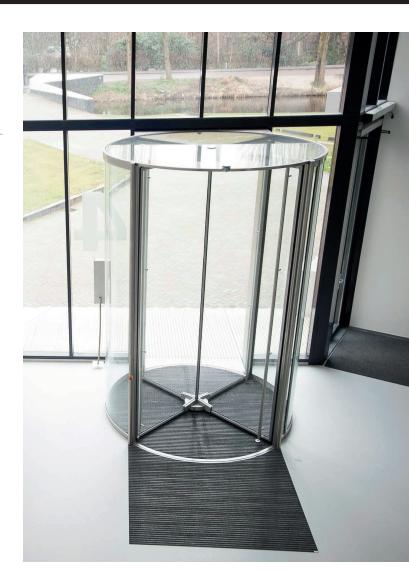

Bauporte's CFV full glass revolving door Model CFV 2500 AX NSW meets these specifications. The automatic revolving door is equip ped with a glass roof made of one piece and also walls made of one piece of glass, extra clear by the use of low-iron glass. Transpa rency due to the lack of styles and all glass design. The glass roof stands on four elegant stainless steel pillars, outside of diameter. A rigid glass wall designed as sliding element, in the night situation, creates security in the building; it will be pushed to close the door opening. Through this NSW wall there is only one glass panel for the opening and no additional styles in the night situation. Highly transparent.