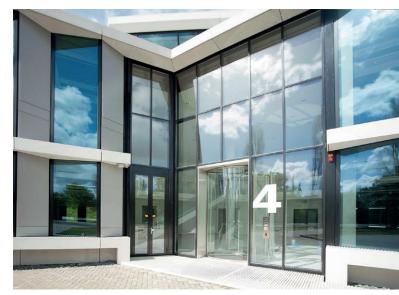

#### THE NEW BUILDING IS TRANSPARENT AND CLEAR BY THE EXTENSIVE USE OF GLASS

The desire of the client and the architect was a smooth transition from the big beautiful forecourt through the entrance door to the inside, without interruptions and completely transparent. Minimalism was an important condition.

Bauporte's CFV full glass revolving door Model CFV 2500 AX NSW meets these specifications. The automatic revolving door is equip ped with a glass roof made of one piece and also walls made of one piece of glass, extra clear by the use of low-iron glass. Transpa rency due to the lack of styles and all glass design. The glass roof stands on four elegant stainless steel pillars, outside of diameter. A rigid glass wall designed as sliding element, in the night situation, creates security in the building; it will be pushed to close the door opening. Through this NSW wall there is only one glass panel for the opening and no additional styles in the night situation. Highly transparent.