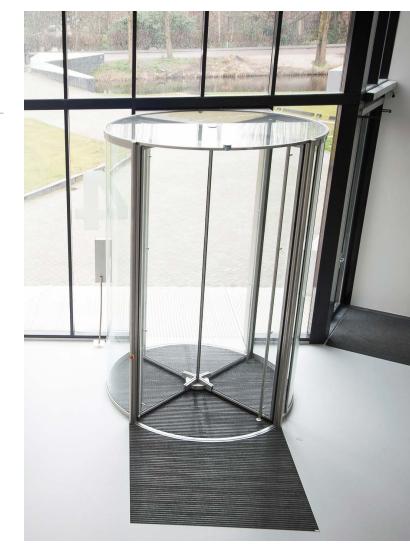

Bauporte's CFV full glass revolving door Model CFV 2500 AX NSW meets these specifications. The automatic revolving door is equipped with a glass roof made of one piece and also walls made of one piece of glass, extra clear by the use of low-iron glass. Transparency due to the lack of styles and all glass design. The glass roof stands on four elegant stainless steel pillars, outside of diameter. A rigid glass wall designed as sliding element, in the night situation, creates security in the building; it will be pushed to close the door opening. Through this NSW wall there is only one glass panel for the opening and no additional styles in the night situation. Highly transparent.

Dimensions: Ø 2500 mm, height 3550 mm

1 Waverley Lane, GU9 8BB Farnham, Surrey, UK T +44 (0)203 41 15 023, F +44 (0)203 41 15 365, sales@bauporte.com