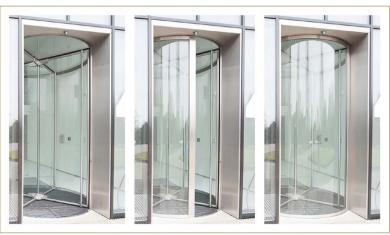

Bauporte's CFV full glass revolving door Model CFV 2500 AX NSW meets these specifications. The automatic revolving door is equipped with a glass roof made of one piece and also walls made of one piece of glass, extra clear by the use of low-iron glass. Transparency due to the lack of styles and all glass design. The glass roof stands on four elegant stainless steel pillars, outside of diameter. A rigid glass wall designed as sliding element, in the night situation, creates security in the building; it will be pushed to close the door opening. Through this NSW wall there is only one glass panel for the opening and no additional styles in the night situation. Highly transparent.

Also, the closure is in accordance with the BS EN 1627:2011 standard, RC 3 burglar resistance. The door closes the facade airtight by double brushes.

La Bella Donna received the GreenCalc A, the highest score in the leading environmental index for a building.

Opened night door

Closed night door